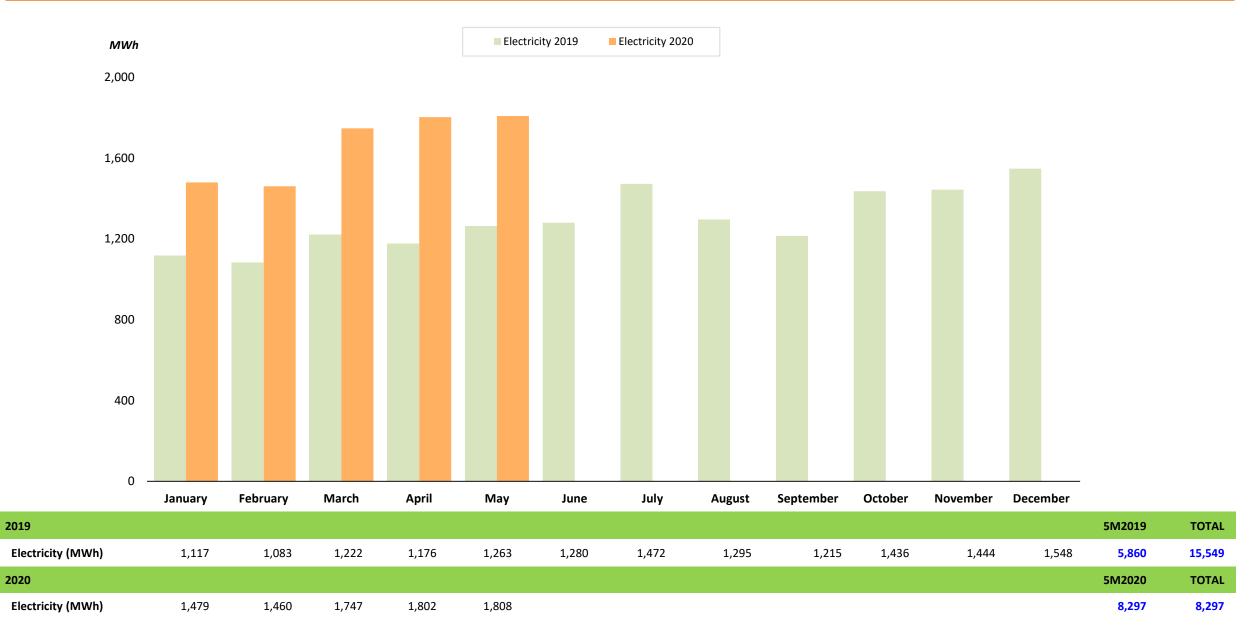

## **Bangpa-in Cogeneration Power Plant (BIC)**

Remark: Included electricity production from new solar rooftop power plants under BKC.