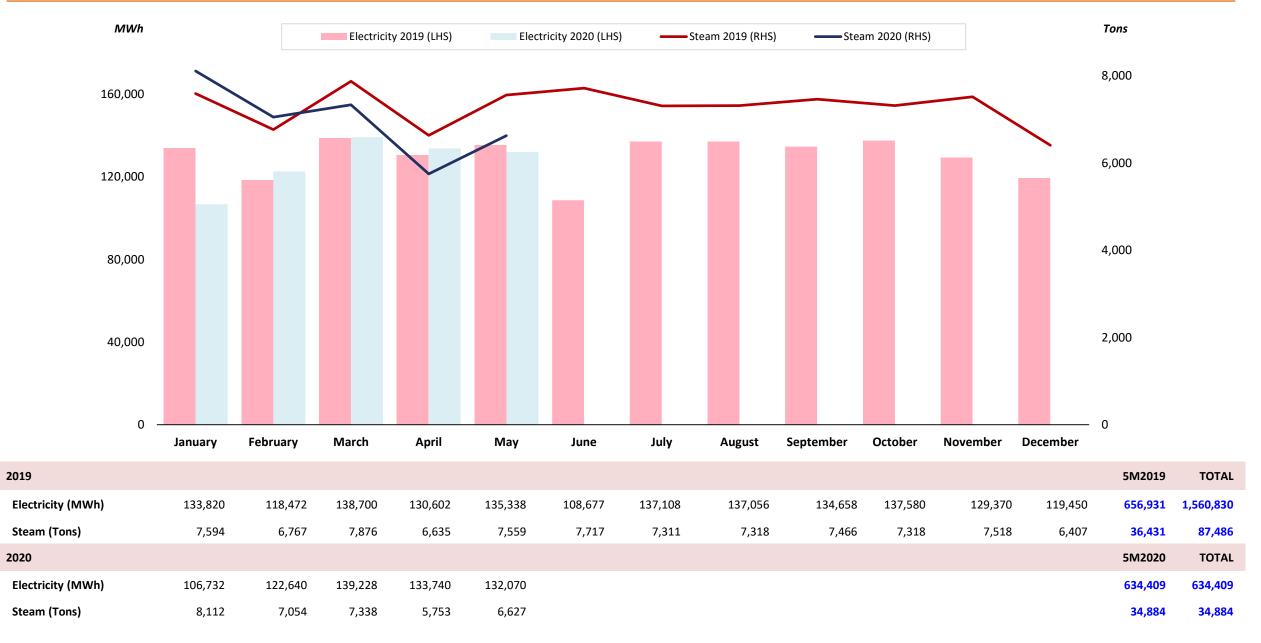

## **Bangpa-in Cogeneration Power Plant (BIC)**

Remark: Included electricity production from new solar rooftop power plants under BKC.