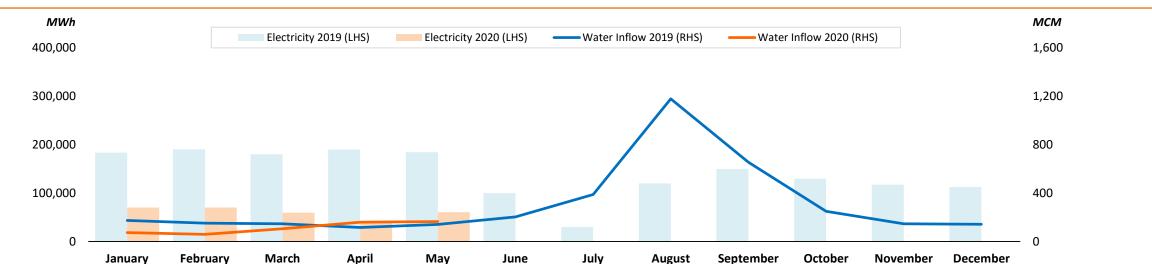

## Nam Ngum 2 Hydroelectric Power Plant (NN2HPP)

|                    | January | rebiualy | IVIAI CII | Арті            | iviay   | Julie  | July   | August      | September | October | November | December |         |           |
|--------------------|---------|----------|-----------|-----------------|---------|--------|--------|-------------|-----------|---------|----------|----------|---------|-----------|
| 2019               |         |          |           |                 |         |        |        |             |           |         |          |          | 5M2019  | TOTAL     |
| PE (MWh)           | 179,414 | 190,000  | 180,000   | 189,473         | 184,336 | 99,670 | 29,793 | 120,000     | 149,475   | 125,404 | 114,797  | 112,163  | 923,224 | 1,674,526 |
| SE (MWh)           | -       | -        | -         | -               | -       | -      | -      | -           | -         | 4,172   | -        | -        | -       | 4,172     |
| EE (MWh)           | -       | -        | -         | -               | -       | -      | -      | -           | -         | -       | -        | -        | -       | -         |
| TE (MWh)           | 3,637   | -        | -         | -               | -       | -      | -      | -           | -         | -       | 2,577    | -        | 3,637   | 6,214     |
| TOTAL (MWh)        | 183,051 | 190,000  | 180,000   | 189,473         | 184,336 | 99,670 | 29,793 | 120,000     | 149,475   | 129,576 | 117,375  | 112,163  | 926,860 | 1,684,912 |
| Water Inflow (MCM) | 174     | 152      | 147       | 116             | 141     | 203    | 388    | 1,177       | 654       | 249     | 147      | 142      | 729     | 3,689     |
| 2020               |         |          |           |                 |         |        |        |             |           |         |          |          | 5M2020  | TOTAL     |
| PE (MWh)           | 70,000  | 70,000   | 59,516    | 39,198          | 60,635  |        |        |             |           |         |          |          | 299,349 | 299,349   |
| SE (MWh)           | -       | -        | -         | -               | -       |        |        |             |           |         |          |          | -       | -         |
| EE (MWh)           | -       | -        | -         | -               | -       |        |        |             |           |         |          |          | -       | -         |
| TE (MWh)           | -       | -        | -         | -               | -       |        |        |             |           |         |          |          | -       | -         |
| TOTAL (MWh)        | 70,000  | 70,000   | 59,516    | 39,198          | 60,635  |        |        |             |           |         |          |          | 299,349 | 299,349   |
| Water Inflow (MCM) | 74      | 60       | 105       | 160             | 164     |        |        |             |           |         |          |          | 563     | 563       |
|                    |         |          |           | PE Account 2020 |         |        | SE A   | ccount 2020 |           |         |          |          |         |           |
|                    |         |          |           | Beginr          | ning    | -      | Begi   | nning       | -         |         |          |          |         |           |
|                    |         |          |           | Add             | ed (+)  | -      | Ac     | ded (+)     | -         |         |          |          |         |           |
|                    |         |          |           | Use             |         | -      |        | ed (-)      | -         |         |          |          |         |           |
|                    |         |          |           | Ending          | 5       | -      | Endi   | ng          | -         |         |          |          |         |           |

Remark: LHS = Left-Hand Side; RHS = Right-Hand Side