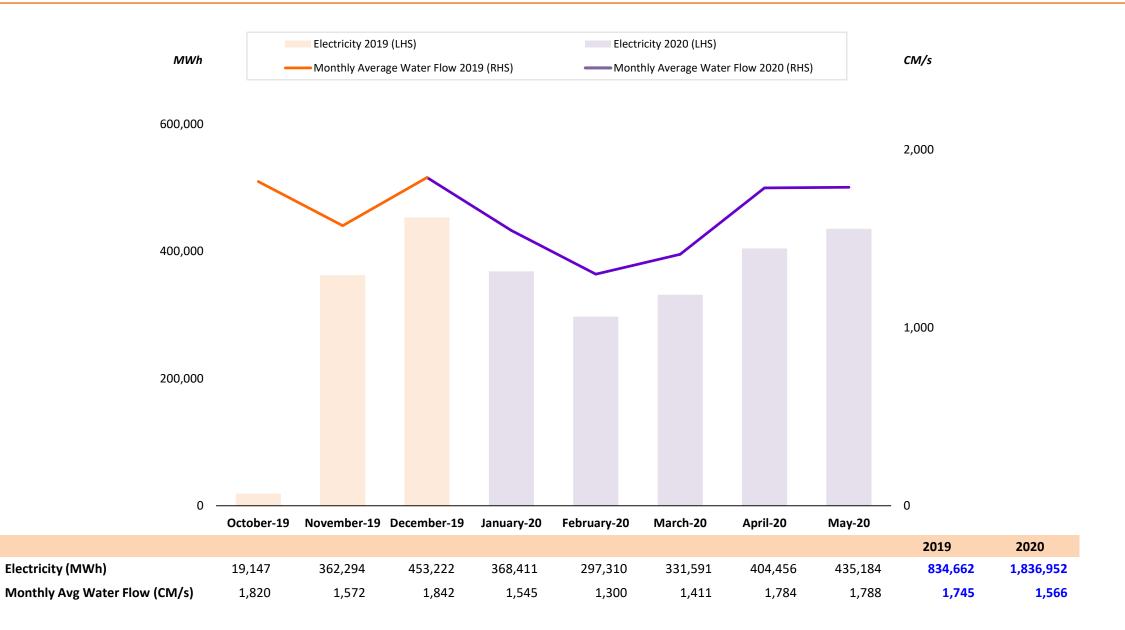

|
|                    |         |          |           | Add             | ed (+)  | -      | Ac     | ded (+)     | -         |         |          |          |         |           |
|                    |         |          |           | Use             |         | -      |        | ed (-)      | -         |         |          |          |         |           |
|                    |         |          |           | Ending          | 5       | -      | Endi   | ng          | -         |         |          |          |         |           |

Remark: LHS = Left-Hand Side; RHS = Right-Hand Side

## **Bangpa-in Cogeneration Power Plant (BIC)**









Remark: Included electricity production from new solar rooftop power plants under BKC.

## Xayaburi Hydroelectric Power Plant (XHPP)